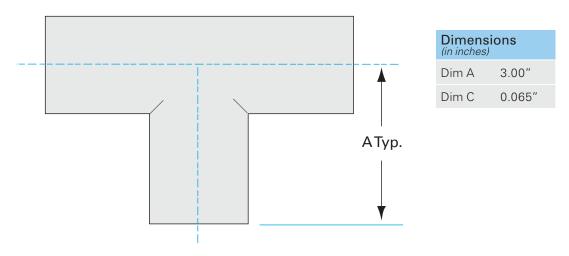

#### G-7W-200

| Parameters        | Specifications                      |
|-------------------|-------------------------------------|
| Tube OD           | 2″                                  |
| Тее Туре          | Standard                            |
| Material          | 304 stainless                       |
| Port Length       | 3.00″                               |
| Wall Thickness    | 0.065″                              |
| Finish            | Tumble                              |
| Vacuum Range      | 1 · 10 <sup>-13</sup> mbar to 1 bar |
| Temperature Range | -200 °C to 450 °C                   |
| Weight            | 0.85 lbs                            |