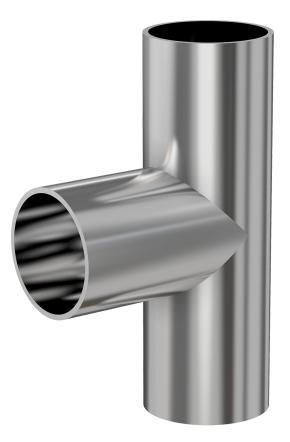

# **Weld tee** 2" OD tee, tumble finish

Part number: G-7W-200

### Weld tee 2" OD tee, tumble finish

- Use wled fittings and tubing to create unique pump line geometries
- Fittings with extended tangents ideal for orbital welders
- Contact us at 800-824-4166 to find out about Nor-Cal's custom weldment offerings

#### G-7W-200

| Parameters        | Specifications                      |
|-------------------|-------------------------------------|
| Tube OD           | 2″                                  |
| Тее Туре          | Standard                            |
| Material          | 304 stainless                       |
| Port Length       | 3.00″                               |
| Wall Thickness    | 0.065″                              |
| Finish            | Tumble                              |
| Vacuum Range      | 1 · 10 <sup>-13</sup> mbar to 1 bar |
| Temperature Range | -200 °C to 450 °C                   |
| Weight            | 0.85 lbs                            |